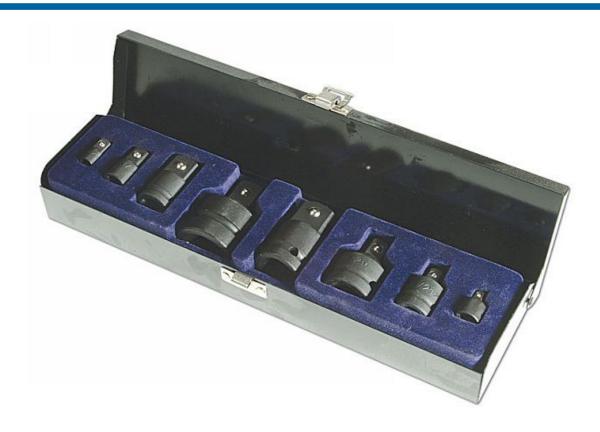

## **Impact Square Drive Adaptor Set 8pc**

Selection of impact quality square drive convertors, comprising both male to female and female to male, covering all drives from 1/4"D to 1"D.

## **Additional Information**

- Step-up adaptors: 1/4"D (F) to 3/8"D (M), 3/8"D (F) to 1/2"D (M), 1/2"D (F) to 3/4" (M) and 3/4"D (F) to 1"D (M).
- Step-down adaptors: 1"D (F) to 3/4"D (M), 3/4"D (F) to 1/2"D (M), 1/2"D (F) to 3/8"D (M) and 3/8"D (F) to 1/4"D (M).
- Manufactured from chrome molybdenum with black phosphate finish.
- · Supplied in a purpose built metal storage case.